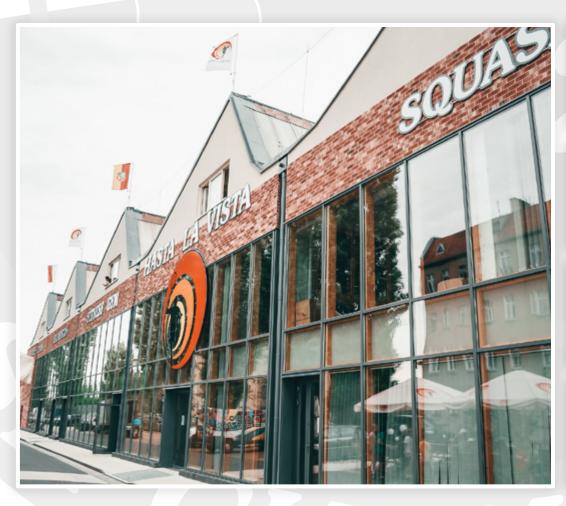

## 8. WSF CHAMPIONSHIP SQUASH VENUE

- All matches will be played at Hasta La Vista Squash Club in Wroclaw where there are 32 courts plus 1 glass court.
- All courts comply with WSF court specifications.
- Food and beverages will be available at Hasta La Vista.
- The Club also has 4 saunas and a Jacuzzi, 8 tables for table tennis, a well-equipped gym, 3 fitness rooms, 10 badminton courts, spacious car park, well equipped pro-shop with racquet stringing service on site.
- The venue has recently been enlarge so there are new entrance space, reception desk, spacious lobby, offices, restaurant, coffee spot.