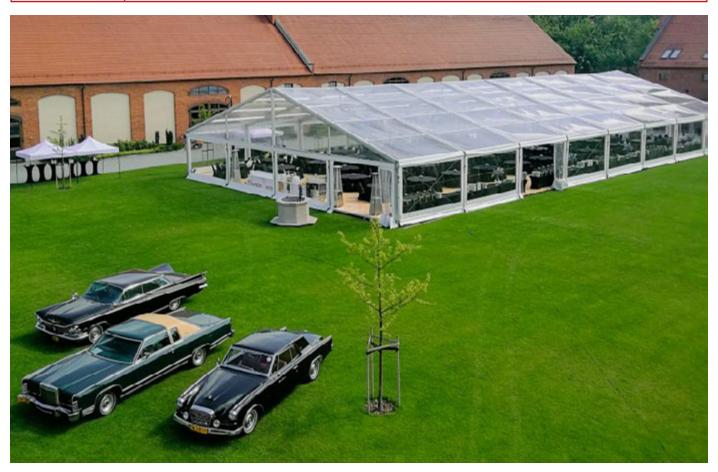

## 8. WSF CHAMPIONSHIP SQUASH VENUE

- All matches will be played at Hasta La Vista Squash Club in Wroclaw where there are 32 courts plus 1 glass court.
- All courts comply with WSF court specifications.
- Food and beverages will be available at Hasta La Vista.
- The Club also has 4 saunas and a Jacuzzi, 8 tables for table tennis, a well-equipped gym, 3 fitness rooms, 10 badminton courts, spacious car park, well equipped pro-shop with racquet stringing service on site.
- The venue has recently been enlarge so there are new entrance space, reception desk, spacious lobby, offices, restaurant, coffee spot.